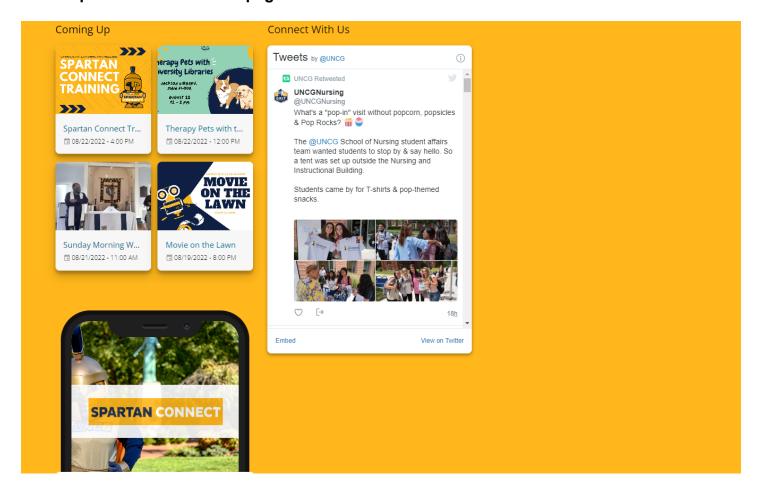

## **Spartan Connect Homepage**

Further down the homepage, there is a "Coming Up" section on the right side of the screen which includes any additional upcoming events. These will rotate each time the page is refreshed.

Additionally, there is a "Connect With Us" section that links to the UNCG twitter account and the option on the bottom left to click links to the UNCG Mobile App which is connected to Spartan Connect.