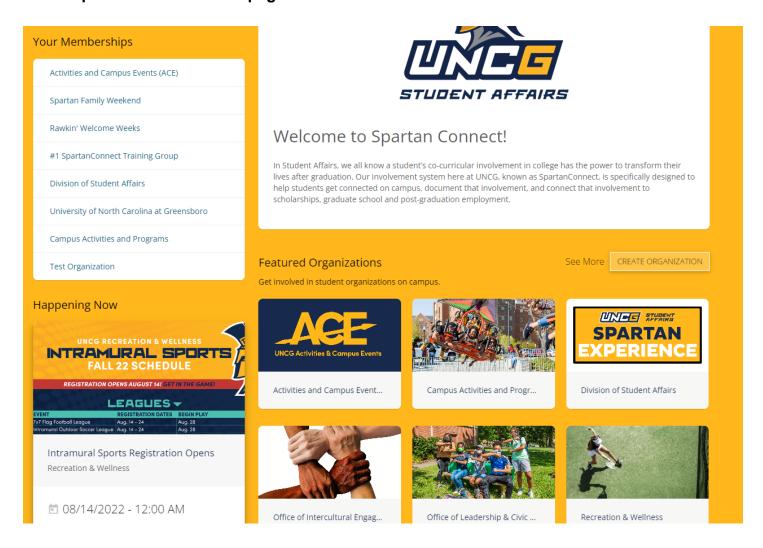

## **Spartan Connect Homepage**

Scrolling down on the homepage, on the left side of the screen, you will see two sections

- 1. *Your Memberships*: Lists all of your active memberships for student groups or departments.
- 2. *Happening Now*: Any events that are currently happening will scroll through this section so you can see any current events.

The next section highlights *Featured Organizations*, most of which are set right now to be campus departments. If they are not set as campus departments, the system will highlight different organizations each time the page is refreshed.

Next to Featured Organizations is the option to "See More" which will redirect to a full list of active organizations and departments.

Finally, there is the "Create Organization" button which is where students can go to create a new student organization.