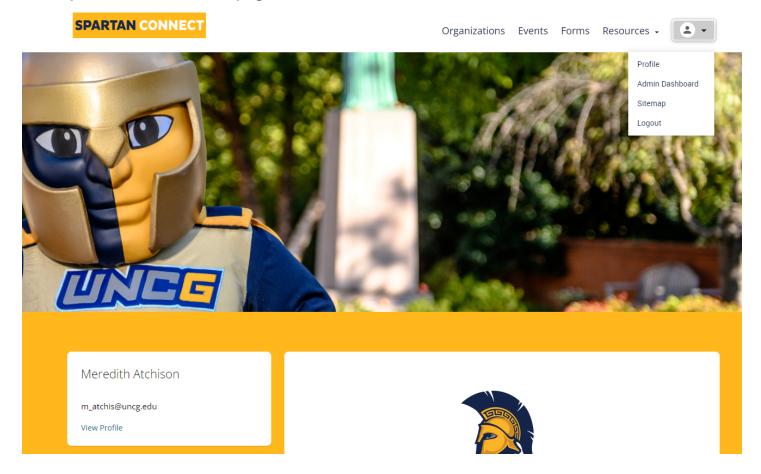

# **Spartan Connect Homepage**

### **UPPER TABS**

*Organizations*: This tab will take you to a list of active UNCG student organizations and departments.

*Events*: This tab will take you to a list of upcoming events sponsored by UNCG student organizations and departments.

*Forms*: This tab will take you to a list of forms that you may be directed to fill out depending on your request or needs.

Resources: This dropdown button will highlight any important campus resources for students or student group leaders.

*Person Icon*: From here, you will be able to view your profile and if you have admin access to your group or department's page, you will be able to navigate to the Admin Dashboard from here.